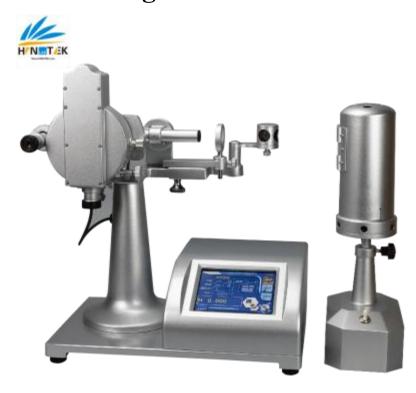

## **WYV-S Digital Refractometer**

WYV-S Digital Refractometer is the leading refractometer featuring wide range, high-precision and multi-wavelength. It can fast and accurately measure the refractive index, average dispersive partial dispersion (i e the refractive index of eight common wavelengths, including 706.5, 656.3, 589.3 587.6 546.1 486.1, 435.8 404.7nm) and sugar solution mass fraction (Brix) for transparent or translucent solid or liquid substances. The instrument has following features and functions, such as user-friendly interface, fast test speed, good repeatability, temperature correction, data storage, U disk storage and USB communication interface.

## **Specifications**

| Parameters/ Model    | WYV-S                                                                                                  |
|----------------------|--------------------------------------------------------------------------------------------------------|
| Measurement          | Refractive index ND:1.30000-1.70000 (liquid) Refractive index ND: 1.30000-1.95000 (solid) Brix: 0-100% |
| Accuracy             | Refractive index ND: ± 5 x 10 <sup>-5</sup> Brix 0.01 %                                                |
| Measuring Resolution | Refractive index ND: 1 x 10 <sup>-6</sup> Brix 0.01 %                                                  |

| Wavelengths                               | 706.5nm, 656.3nm, 589.3nm, 587.6nm, 546.1nm, 48 |
|-------------------------------------------|-------------------------------------------------|
| Light Source                              | Hydrogen lamp/ Sodium lamp/ Helium lamp         |
| Temperature Display Range                 | 0-50°C                                          |
| Magnification of the telescope objectives | 5x                                              |
| Display                                   | 5.6 inch color touch screen                     |
| Interface                                 | RS232/USB/U disk                                |
| Weight (Gross)                            | 80kg                                            |
| Overall dimensions                        | 720mm x 550mm x 550mm                           |