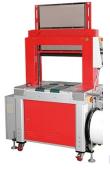

### **TP-702BP Mercury Transit with Press**

Mercury Transit TP-702BP is a fully automatic strapping machine with compression press for production and packaging lines. It is suitable for 5 mm, 6 mm, 9 mm, or 12 mm PP strapping. TP-702BP is the fastest and most reliable strapping machine for general applications on the market today.

#### **Features**

- · Robust & compact mechanical strapping head
- · With pneumatic press
- Waist-high auto strap feeding
- Free access to strap guides (patents registered)
- · Electronic tension control
- · Auto strap ejector
- · Hinged top plates
- Multiple strap function for single, double, continuous strapping, or transit mode
- Variable conveyor speed between 10 and 60 meters/minute
- Up and down stream interlock with complete plug connection
- · Easy bundle flow direction change
- Good to strap small package with minimum size 120 mm in width and 10 mm in height
- Adjustable table height between 800 mm and 900 mm