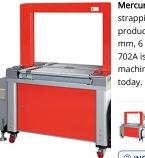

### **TP-702A Mercury Transit**

**Mercury Transit TP-702A** is a fully automatic strapping machine with roller-driven table for production and packaging lines. It is suitable for 5 mm, 6 mm, 9 mm, or 12 mm PP strapping. TP-702A is the fastest and most reliable strapping machine for general applications on the market today.

#### Features

- Robust & compact mechanical strapping head
- Roller-driven table for heavy load packages
- Waist-high auto strap feeding
- Free access to strap guides (patents registered)
- Electronic tension control
- Auto strap ejector
- Strap end ejector
- Hinged top plates
- Multiple strap function
- Variable conveyor speed between 15 and 60 meters/minute
- Up and down stream interlock with complete plug connection
- Easy bundle flow direction change
- Good for heavy packages
- · Adjustable table height between 800 mm and 900 mm