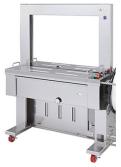

## TP-6000S Economy model (stainless steel frame SUS304)

**TP-6000S** is an economy automatic strapping machine with stainless steel frame (SUS 304). It is ideal for moist working environment, such as meat, seafood, poultry, and agricultural processing plants.

#### **Features**

- · Lubrication free strapping head
- Mechanical outside tension control
- Multiple methods of cycle initiation
- Affordable for every budget

### Options

- Short feed sensor detects whether the strap is at sealing position
- · Smoke exhaust system with carbon filter
- · Complete arch in stainless steel

#### **Technical Data**

| Capacity                | Up to 27 cycles/minute (60Hz, 1PH)                                       |
|-------------------------|--------------------------------------------------------------------------|
| Strap Width             | 8 mm, 9 mm, 12 mm, or 15.5 mm                                            |
| Tension Range           | 10 - 70 kg<br>(CE version: up to 45 kg)                                  |
| Weight                  | 220 kg                                                                   |
| Electrical Requirements | 110V, 220V, 230V, 240V 50/60Hz 1PH<br>220V, 380V, 400V, 415V 50/60Hz 3PH |