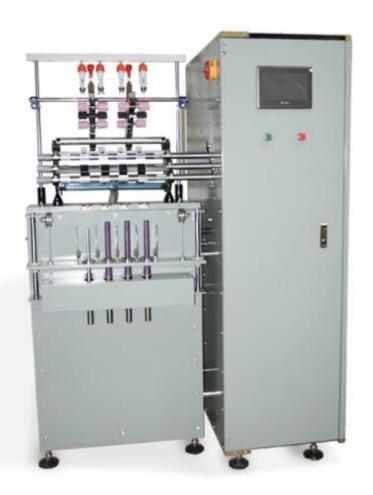

## Lab Small Yarn Spinning Machine (Ring Spinning Tester) GT-AB19

## **Application:**

Small Yarn Spinning Machine (Ring Spinning Tester). a range of ring-spinning test units for spinning cotton, wool, synthetics or blends. Available in various configurations to reproduce all standard ring-spinning conditions.

## **Key Specifications**

| Model    | GT-AB19-6 | GT-AB19-12 |
|----------|-----------|------------|
| Spindles | 6         | 12         |

| Control Mode        | Touch Screen + PLC    |
|---------------------|-----------------------|
| Twist of Yarn       | 200-2000pcs/m         |
| Drafting Range      | 2-50                  |
| Fiber Length        | 22 to 42mm            |
| Capacity            | 0.25-1 kg             |
| Spindle Speed (rpm) | 12000rpm              |
| Roller Diameter     | Ф25/25/25mm           |
| Ring Diameter       | Ф42 mm                |
| Power               | 1200W                 |
| Power Supply        | 220/3*380V AC 50/60Hz |
| Dimension           | 1.2m×0.8m×1.6m        |