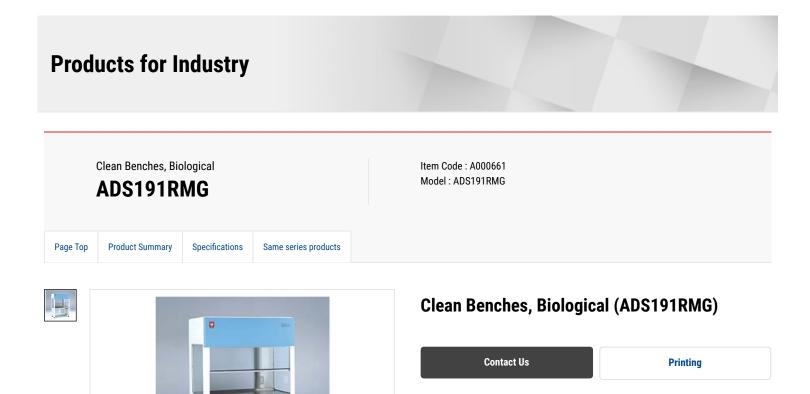

## **Product Summary**

ADS191RMG

Basic type. With Gas burner (G).

Features of Clean Benches, Biological (ADS191RMG)

#### Feature

- Vertical airflow : air moves downward from filter positioned in the ceiling toward the work surface, with an option for either circulation or non-circulation airflow.
- Air does not blow directly at users face as sash acts as a barrier in front of user's face
- Wind velocity sensor can display discharged wind velocity digitally and keep track of the draft condition inside the bench accurately
- Wind velocity can be adjusted with optional wind velocity controller