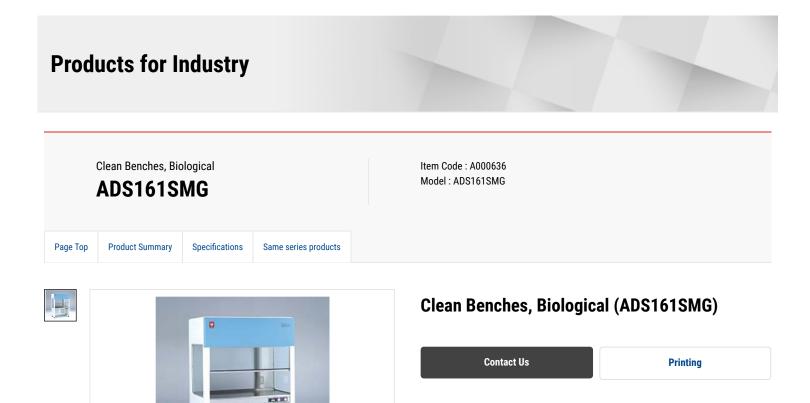

## **Product Summary**

ADS161SMG

Basic type. For general purpose. With Gas burner (G).

Features of Clean Benches, Biological (ADS161SMG)

#### Features

- Vertical airflow : air moves downward from filter positioned in the ceiling toward the work surface, with an option for either circulation or non-circulation airflow.
- Air does not blow directly at users face as sash acts as a barrier in front of user's face
- Wind velocity sensor can display discharged wind velocity digitally and keep track of the draft condition inside the bench accurately

- Wind velocity can be adjusted with optional wind velocity controller