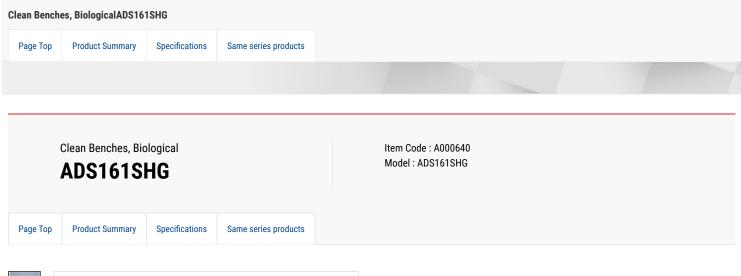

## Clean Benches, Biological (ADS161SHG)

| Contact Us | Printing |
|------------|----------|
|            |          |

## **Product Summary**

Basic type. For general purpose. With Gas burner (G).

Features of Clean Benches, Biological (ADS161SHG)

#### Features

- Vertical airflow : air moves downward from filter positioned in the ceiling toward the work surface, with an option for either circulation or non-circulation airflow.
- Air does not blow directly at users face as sash acts as a barrier in front of user's face
- Wind velocity sensor can display discharged wind velocity digitally and keep track of the draft condition inside the bench accurately
- Wind velocity can be adjusted with optional wind velocity controller

#### Specifications

| Item Code          | A000640                                                |
|--------------------|--------------------------------------------------------|
| Model              | ADS161SHG                                              |
| Air flow direction | Vertical (down flow) basic type (non-circulating type) |