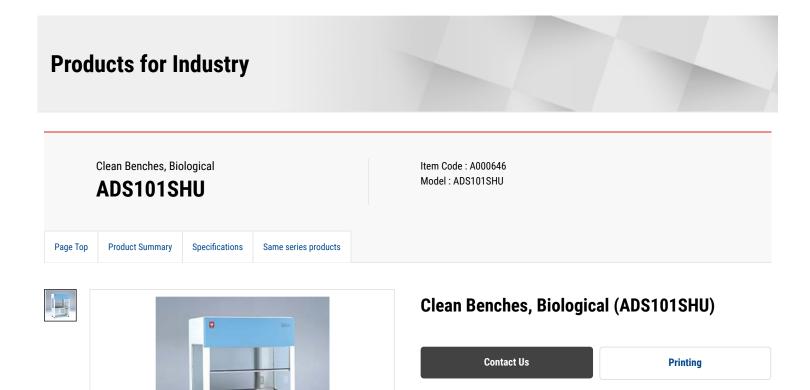

## **Product Summary**

ADS101SHU

### Basic type. For general purpose. With Sterilizing lamp (U)

Features of Clean Benches, Biological (ADS101SHU)

#### Feature

- Vertical airflow : air moves downward from filter positioned in the ceiling toward the work surface, with an option for either circulation or non-circulation airflow.
- Air does not blow directly at users face as sash acts as a barrier in front of user's face
- Wind velocity sensor can display discharged wind velocity digitally and keep track of the draft condition inside the bench accurately
- Wind velocity can be adjusted with optional wind velocity controller