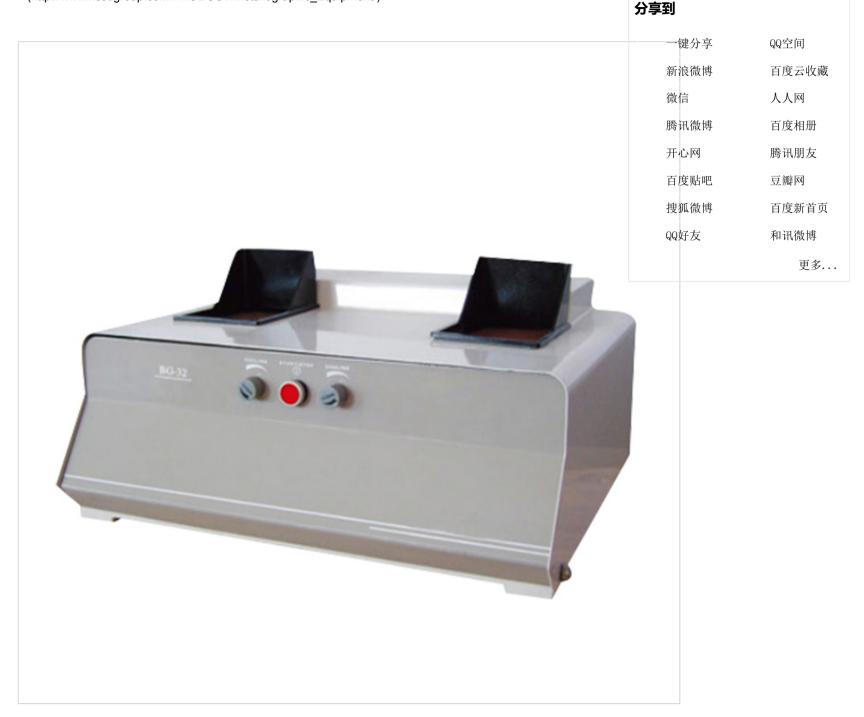

## 1. Application:

. .

....

Model BG-32 Belt surface grinding machine is of new generation design, made according to the international standard and advanced process technique. It adopts sand belt to grind and polish the specimen. The different belts can be changed swiftly. This machine can be used to replace the disc grinder and manual type abrasive paper grinding. It only takes 1-2 minutes to for each belt to finish the operation. For the grinding of spectroscopy specimen, it is very economic to save time, labor and abrasive paper. This machine can be widely used in laboratories, researching institutes and factories.