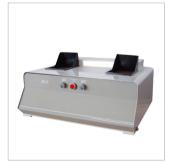

## 1. Application:

. .

....

Model BG-32 Belt surface grinding machine is of new generation design, made according to the international standard and advanced process technique. It adopts sand belt to grind and polish the specimen. The different belts can be changed swiftly. This machine can be used to replace the disc grinder and manual type abrasive paper grinding. It only takes 1-2 minutes to for each belt to finish the operation. For the grinding of spectroscopy specimen, it is very economic to save time, labor and abrasive paper. This machine can be widely used in laboratories, researching institutes and factories.