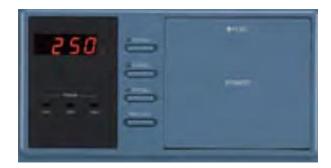

The sirocco fan smoothly circulates the heated air inside this hot air circulation oven. In addition to easy temperature set-up through key input, this oven features improved usability and safety with the upper limit temperature alarm function.

## Enhanced temperature distribution performance

The sirocco fan smoothly circulates the heated air inside this hot air circulation oven. **Easy operation using simple keys** 

In addition to easy temperature set-up through key input, this oven features improved usability and safety with the upper limit temperature alarm function.