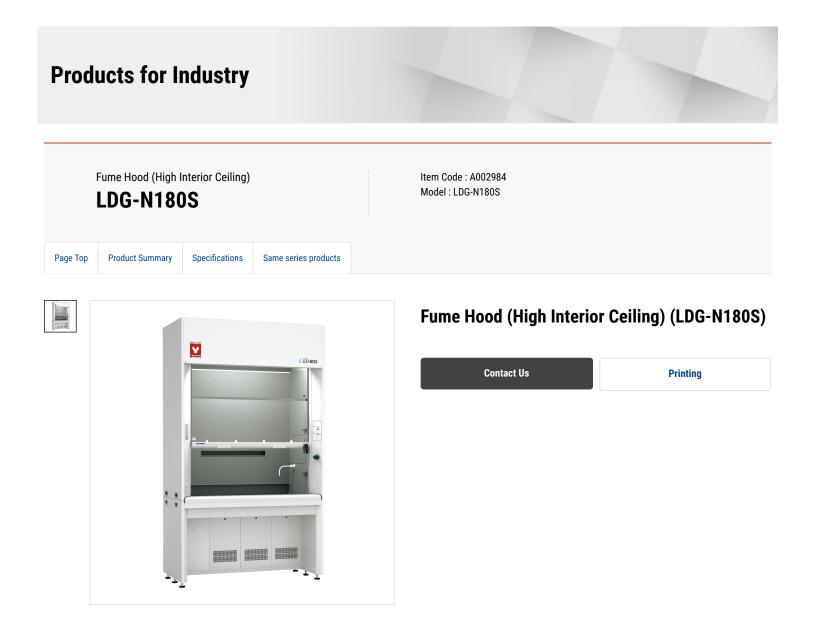

### **Product Summary**

Large front glass door and inner ceiling area, easy to build-in equipment inside synthesis type fume hood.

Features of Fume Hood (High Interior Ceiling) (LDG-N180S)

Front glass area is large, easy to observe. All steel, chemical resistance baking finish. Non-asbestos , non-combustible decorative board.

#### Specifications

Item Code

| Model                                          | LDG-N180S                                                                           |
|------------------------------------------------|-------------------------------------------------------------------------------------|
| Exterior                                       | Cold-rolled steel plate (chemical resistance baking finish)                         |
| Interior                                       | Non-asbestos and non-combustible decorative board (Baffle plate: multi slit system) |
| Working surface                                | Ceramitite (S)                                                                      |
| Glass door                                     | Tempered glass 6mm Balance weight                                                   |
| Water faucet                                   | Single type 1pc                                                                     |
| Socket                                         | AC115/220V × 1pc                                                                    |
| Fluorescent lamp                               | 40W 2 set                                                                           |
| Safety mechanism                               | Exhaust delay timer, Door falling prevention stopper, Flow monitor                  |
| Option                                         | Gas tap, LED, Safety mechanism, LDX anemometer                                      |
| Exhaust air volume                             | 23m <sup>3</sup> /min                                                               |
| Internal static pressure                       | 167Pa (17mmH20)                                                                     |
| External dimensions $(W \times D \times H mm)$ | 1800×750×2600mm                                                                     |
| Power Source                                   | AC115/ 220V                                                                         |
| Weight                                         | 460kg                                                                               |