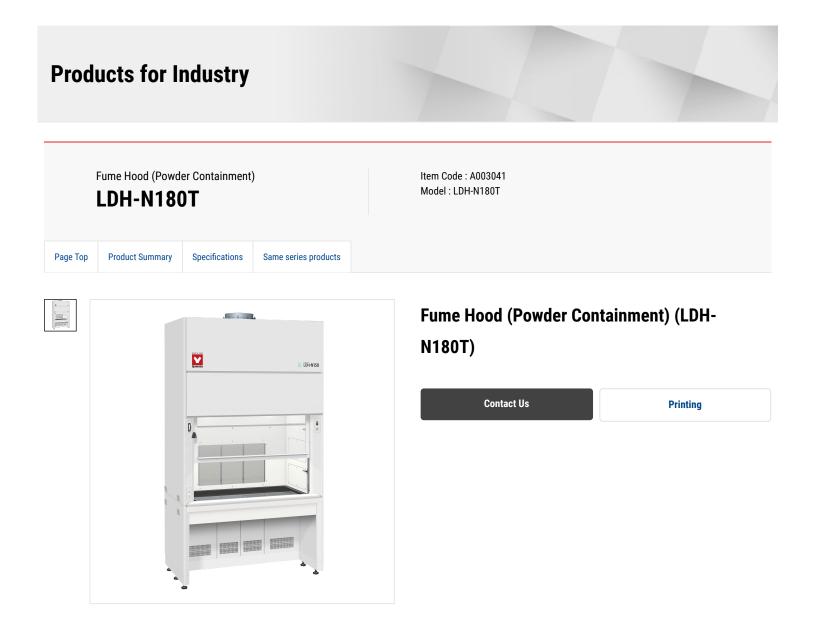

## **Product Summary**

Features of Fume Hood (Powder Containment) (LDH-N180T)

## Specifications

| Item Code                      | A003041                                  |
|--------------------------------|------------------------------------------|
| Model                          | LDH-N180T                                |
| Exhaust type                   | All fresh                                |
| Powder containment performance | Exposure amount : Less than 1 micro g/m3 |
| Front wind speed               | 0.5 m/s (door opening height : 400mm)    |

| Exterior                                                                                | Cold-rolled steel plate (chemical resistance baking finish)                                   |
|-----------------------------------------------------------------------------------------|-----------------------------------------------------------------------------------------------|
| Interior                                                                                | Non-asbestos and non-combustible decorative board                                             |
| Working surface materials                                                               | Trespa 20mm                                                                                   |
| Glass window                                                                            | Tempered glass 6mm Balance weight                                                             |
| Outlet                                                                                  | AC115/ 220V with dual grounding wire (dropout prevention) 1pc.                                |
| Lamp                                                                                    | LED type 2pcs                                                                                 |
| Powder collection element                                                               | HEPA filter and Pre-filter                                                                    |
| HEPA unit                                                                               | Closed type (Bag-in/Bag-out change)                                                           |
| HEPA filter                                                                             | Collection efficiency : 99.99% (0.3 micro m)                                                  |
| Safety feature                                                                          | Door falling prevention stopper, Flow monitor, Differential pressure gauge for HEPA unit etc. |
| Option                                                                                  | Compatible with Lab Cube unit                                                                 |
| Standard discharge air quantity                                                         | 21 m3/min                                                                                     |
| Static pressure                                                                         | 500 Pa                                                                                        |
| $\label{eq:sternal} \mbox{External dimensions } (\mbox{W} \mbox{D} \mbox{H} \mbox{mm})$ | 1800×900×2700mm                                                                               |
| Power Source                                                                            | AC115/220V                                                                                    |
| Weight                                                                                  | 550kg                                                                                         |