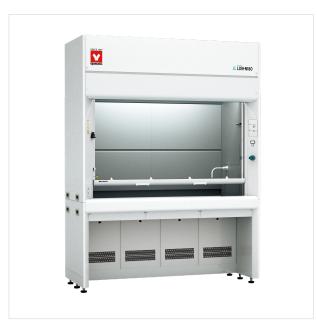

# Fume Hood (Energy Saving Structure) (LDN-N150S)

Contact Us

Printing

#### **Product Summary**

**Energy Saving Structure (Push-pull ventilator type)** 

Features of Fume Hood (Energy Saving Structure) (LDN-N150S)

#### **Specifications**

| Item Code | A003046                                                     |
|-----------|-------------------------------------------------------------|
| Model     | LDN-N150S                                                   |
| Exterior  | Cold-rolled steel plate (chemical resistance baking finish) |
|           |                                                             |

| Interior                        | Non-asbestos and non-combustible decorative board (Baffle plate: multi slit system) |
|---------------------------------|-------------------------------------------------------------------------------------|
| Working surface material        | Ceramitite (S)                                                                      |
| Glass window                    | Tempered glass 6mm Balance weight                                                   |
| Water faucet                    | Single type 1pc                                                                     |
| Outlet                          | AC115/ 220V with dual grounding wire (dropout prevention) 1pc.                      |
| Lamp                            | LED lamp x 1pc                                                                      |
| Pushed air method               | Supply air from the front air wheel on the work surface (intake of indoor air)      |
| Safety feature                  | Exhaust delay timer, Door falling prevention stopper, Flow monitor                  |
| Option                          | Flow monitor (LED bar display)                                                      |
| Standard discharge air quantity | 9m3/min (*0.25m/sec) / 14m3/min (*0.4m/sec) *Front average wind speed               |
| Static pressure                 | 14Pa (0.25m/sec) / 34Pa (0.4m/sec)                                                  |
| External dimensions (W×D×H mm)  | 1500×750×2400mm                                                                     |
| Power Source                    | 115/220V V                                                                          |
| Weight                          | 350kg                                                                               |