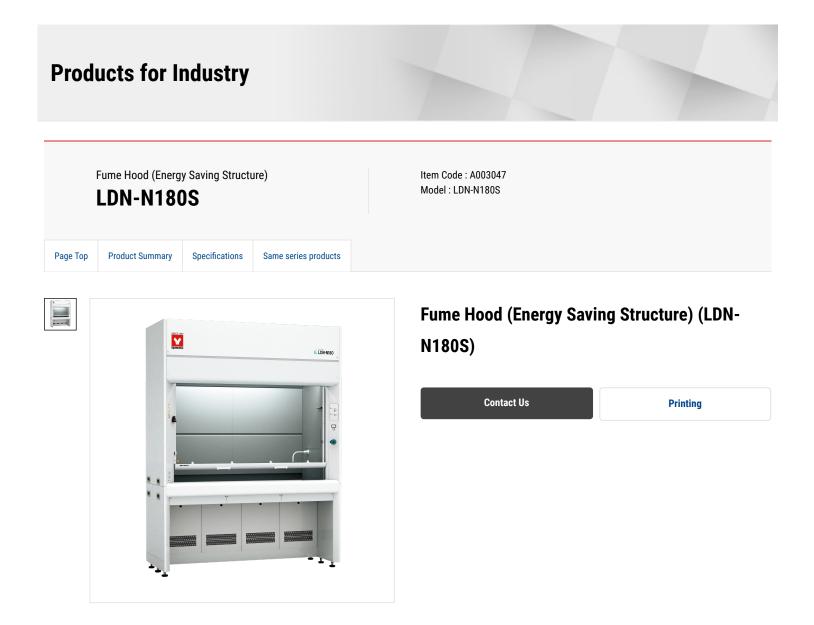

### **Product Summary**

### Energy Saving Structure (Push-pull ventilator type)

Features of Fume Hood (Energy Saving Structure) (LDN-N180S)

#### Specifications

| Item Code | A003047                                                     |
|-----------|-------------------------------------------------------------|
| Model     | LDN-N180S                                                   |
| Exterior  | Cold-rolled steel plate (chemical resistance baking finish) |
|           |                                                             |

| Interior                                                                                                                              | Non-asbestos and non-combustible decorative board (Baffle plate: multi slit system) |
|---------------------------------------------------------------------------------------------------------------------------------------|-------------------------------------------------------------------------------------|
| Working surface material                                                                                                              | Ceramitite (S)                                                                      |
| Glass window                                                                                                                          | Tempered glass 6mm Balance weight                                                   |
| Water faucet                                                                                                                          | Single type 1pc                                                                     |
| Outlet                                                                                                                                | AC115/ 220V with dual grounding wire (dropout prevention) 1pc.                      |
| Lamp                                                                                                                                  | LED lamp x 1pc                                                                      |
| Pushed air method                                                                                                                     | Supply air from the front air wheel on the work surface (intake of indoor air)      |
| Safety feature                                                                                                                        | Exhaust delay timer, Door falling prevention stopper, Flow monitor                  |
| Option                                                                                                                                | Flow monitor (LED bar display)                                                      |
| Standard discharge air quantity                                                                                                       | 11m3/min (*0.25m/sec) / 17m3/min (*0.4m/sec) *Front average wind speed              |
| Static pressure                                                                                                                       | 23Pa (0.25m/sec) / 55Pa (0.4m/sec)                                                  |
| $\label{eq:sternal} \textbf{External dimensions} ~~ (\textbf{W} \textbf{x} \textbf{D} \textbf{x} \textbf{H} ~ \textbf{m} \textbf{m})$ | 1800×750×2400mm                                                                     |
| Power Source                                                                                                                          | 115/220V V                                                                          |
| Weight                                                                                                                                | 390kg                                                                               |