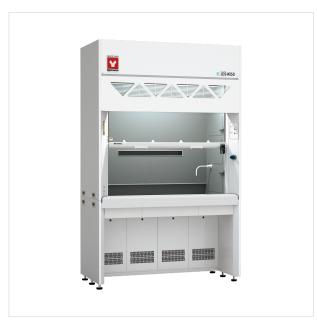

# **Products for Industry**

Fume Hood

**LDS-N180S** 

Item Code : A000265 Model : LDS-N180S

Page Top

**Product Summary** 

Specifications

Same series products

# Fume Hood (LDS-N180S)

**Contact Us** 

Printing

### **Product Summary**

#### Fume hood with fixed exhaust air volume

#### Features of Fume Hood (LDS-N180S)

#### **Specifications**

| Item Code                       | A000265                                                                                               |
|---------------------------------|-------------------------------------------------------------------------------------------------------|
| Model                           | LDS-N180S                                                                                             |
| Exterior                        | Cool-milling steel, chemical-resistant baked paint finish                                             |
| Interior                        | Non-asbestos, non-combustible decorative board (baffle plate: multi-slit type)                        |
| Working surface material        | Ceramitite                                                                                            |
| Glass window                    | Reinforced glass, 6mm thickness, balance weight type                                                  |
| Water faucet                    | Single goose neck type, 1pc.                                                                          |
| Outlet                          | AC115/ 220V with dual grounding wire (dropout prevention) 1pc.                                        |
| Fluorescent lamp                | 40W 1pc                                                                                               |
| Safety feature                  | Door drop prevention stopper, ventilator delay timer, exhaust blower activation monitor               |
| Option                          | Gas cock, LDX anemometer, LED lighting, safety mechanism (double wire door fall prevention mechanism) |
| Standard discharge air quantity | 19m <sup>3</sup> /min                                                                                 |
| Static pressure                 | 79Pa                                                                                                  |
| External dimensions (W×D×H mm)  | 1800×750×2400mm                                                                                       |
| Power Source                    | AC115/ 220V                                                                                           |
| Weight                          | 370kg                                                                                                 |