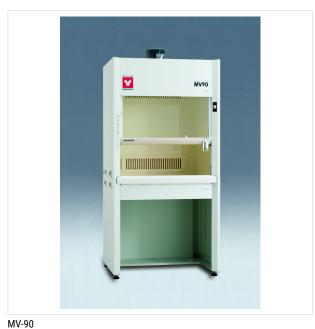

# **Products for Industry**

My Hood (Benchtop)

**Product Summary** 

**MV-90T** 

Specifications Same series products

Item Code : A001063 Model : MV-90T

Page Top

# My Hood (Benchtop) (MV-90T)

**Contact Us** 

Printing

### Safe, Easy-operation, Space-saving Fume Hoods

Features of My Hood (Benchtop) (MV-90T)

### **Specifications**

| Item Code                            | A001063                                                                           |  |  |
|--------------------------------------|-----------------------------------------------------------------------------------|--|--|
| Model                                | MV-90T                                                                            |  |  |
| Exhaust damper                       | Hard polyethylene, inner diameter ø160, outer diameter ø165, Fixed by flange      |  |  |
| Matched Pipe                         | Hard polyethylene, inner diameter ø160, outer diameter ø165                       |  |  |
| Flourescent light                    | Single phase AC 220V 20W single light                                             |  |  |
| Water exhaust pipe                   | Hard polyethylene / Single tube fixed (outer diameter ø40, Inner diameter ø31)    |  |  |
| Exterior                             | Cold-rolled steel plate, chemical proofing powder coating, with adjusting casters |  |  |
| Interior                             | Hard polyethylene                                                                 |  |  |
| Glass door                           | Toughened glass 5mm. Close and open (up and down) with balance block              |  |  |
| Safety structure                     | Brake block to prevent door from falling down / Motor of exhaust fan              |  |  |
| Air volume                           | 7m <sup>3</sup> /min                                                              |  |  |
| Internal static pressure Pa (mm H2O) | 40 (4)                                                                            |  |  |
| External dimensions (W×D×H mm)       | 900×750×1000mm                                                                    |  |  |
| Power Source                         | AC115 / 220V<br>Single-phase with step-down transformer                           |  |  |
| Weight                               | 80kg                                                                              |  |  |