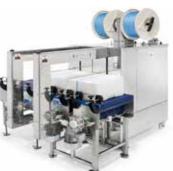

# Automatic Side-Seal Stainless

StraPack The RQ7000M is the ideal machine for moisture-laden env It boasts the advanced high-speed sealing head and most such as self-loading, refeed and loop ejection.

### Fast!

The RQ7000M is capable of up to 50 straps per minute (1.2 seconds per strap).

Built to Last

Permanently lubricated mechanisms, side-seal design and body parts made of stainless steel and other water proof parts make the RQ7000M the ideal machine for moist environments. The bottom of the cabinet is reinforced to provide extra protection where moisture exposure is greatest. The cabinet is fully enclosed to protect the components from saltwater runoff, oil and dust.

Adjustable Table Height The roller table height is

adjustable to three positions; 624mm, 642mm (standard), 664mm and it can be removed to fit the RQ7000M into existing conveyor system.

Tandem Type is available The double-strapping head configuration allows packages to be simultaneously strapped. The minimum distance between the two straps is 380mm.

# **RQ7000M**