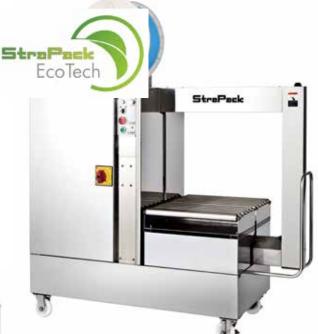

# Automatic Side-Seal Stainless

StraPack The RQ7000M is the ideal machine for moisture-laden env It boasts the advanced high-speed sealing head and most such as self-loading, refeed and loop ejection.

### Fast!

The RQ7000M is capable of up to 50 straps per minute (1.2 seconds per strap).

Built to Last

Permanently lubricated mechanisms, side-seal design and body parts made of stainless steel and other water proof parts make the RQ7000M the ideal machine for moist environments. The bottom of the cabinet is reinforced to provide extra protection where moisture exposure is greatest. The cabinet is fully enclosed to protect the components from saltwater runoff, oil and dust.

Adjustable Table Height The roller table height is

adjustable to three positions; 624mm, 642mm (standard), 664mm and it can be removed to fit the RQ7000M into existing conveyor system.

Tandem Type is available The double-strapping head configuration allows packages to be simultaneously strapped. The minimum distance between the two straps is 380mm.

# **RQ7000M**