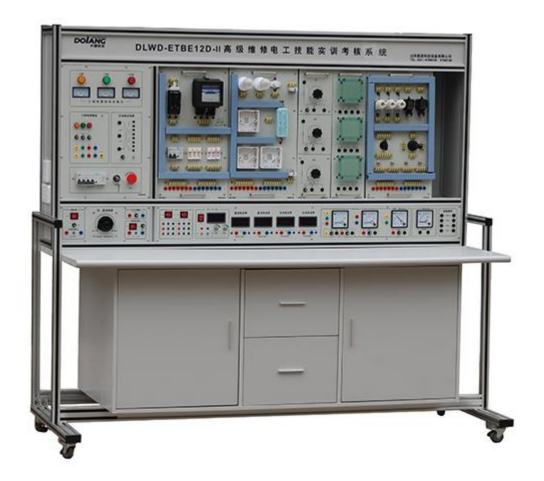

## DLWD-ETBE12D-II Advanced Electrical Technology Know-how Training Set

- Total dimension: 1840×800×1570mm
- Capacity: <1.5KVA
- Input power: three-phase, five-wire AC380V±10% 50Hz/60Hz
- Output power: AC 380V, AC 0~220V muti AC safety terminal output
   AC 220V Safety socket output ,DC1.25-30V±1% safety terminal output
- Optional
- DLWD-ETBE12D-I Middle level Electrical Maintance Skill Training Series
- DLWD-ETBE12D-III Electrical Maintenance Skill Training Series