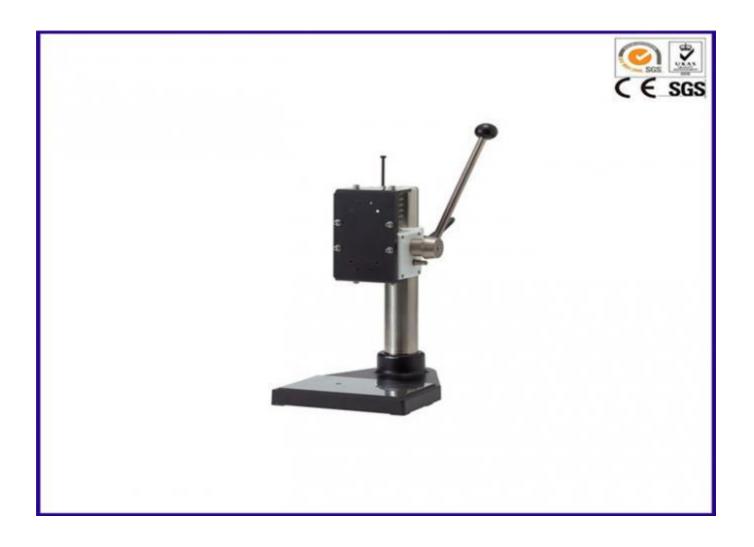

## SPJ

Capacity: 500N Stroke: 75mm L:235XW: 152XH:400 mm Net Weight: 9.8Kg SPJ is a Manual operation, easy and stable

SPJ is a Manual operation, easy and stable to operate. May install the stand on table for using, this installation is more steady. Compact construction. SPJ can be fixed digital distance meter to measure the distortion.