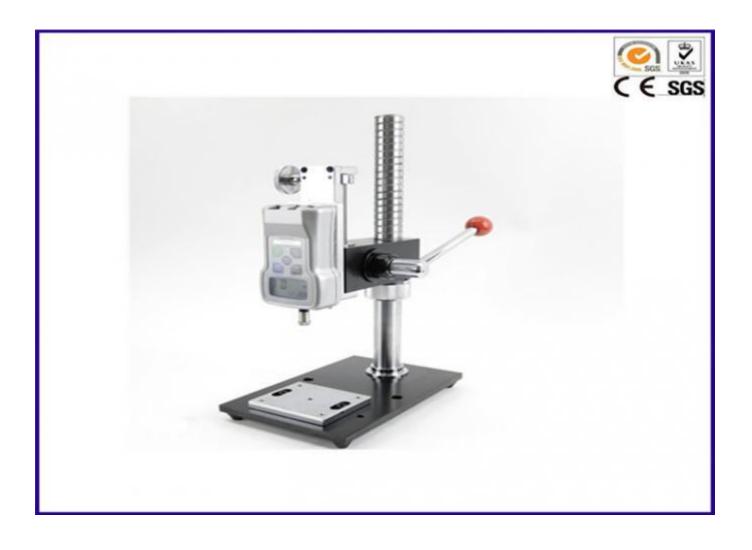

# SLJ

SLJ is a tester stand especially designed to match SN,SH series .and can be combined into a wide use of stand ,which usually applied in various testing purpose, such as switch test, connector insertion/withdraw test, and fracture tester. Vertical and Horizontal model. Manual operation, T-screw stroke power transfer, Easy and stable to operate. May install the stand on table for using, this installation is more steady. Capacity: 500N Stroke: 150mm L:250XW: 152XH:540 mm Net Weight: 8.8kg SLJ can be fixed digital distance meter to measure the distortion.