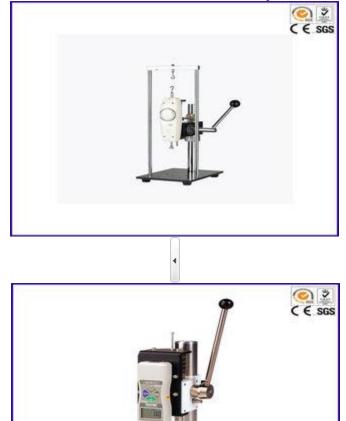

## SPJ

Capacity: 500N Stroke: 75mm L:235XW: 152XH:400 mm Net Weight: 9.8Kg SPJ is a Manual operation, easy and stable

SPJ is a Manual operation, easy and stable to operate. May install the stand on table for using, this installation is more steady. Compact construction. SPJ can be fixed digital distance meter to measure the distortion.